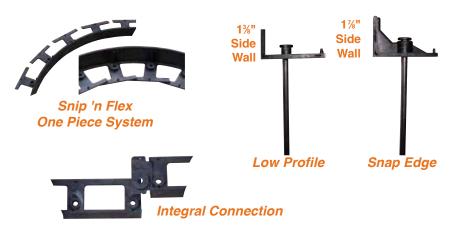

## **Product Information**

- Built-in connection fastens one piece to the next.
- Unique Snip & Flex feature speeds installation of curves and corners without planning.
- One Piece can be used for straight or curved installations.
- Spike bosses every 4" on center. Recommended spike spacing is 1 spike every foot for driveways and 1 spike every 16" for patios and walkways.
- Open base design promotes root system development and growth right through the base further strengthening the installation