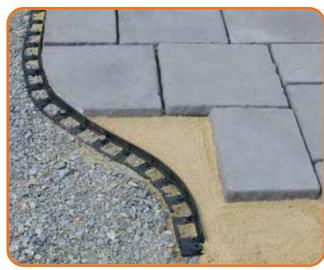

ENGINEERED FOR NATURAL STONE, CAST STONE, SLABS AND PAVERS LESS THAN 2" HIGH

## **Product Information**

- Built-in connection fastens one piece to the next.
- Unique Snip & Flex feature speeds installation of curves and corners without planning.
- One Piece can be used for straight or curved installations.
- Spike bosses every 4" on center. Recommended spike spacing is 1 spike every foot for driveways and 1 spike every 16" for patios and walkways.
- Open base design promotes root system development and growth right through the base further strengthening the installation